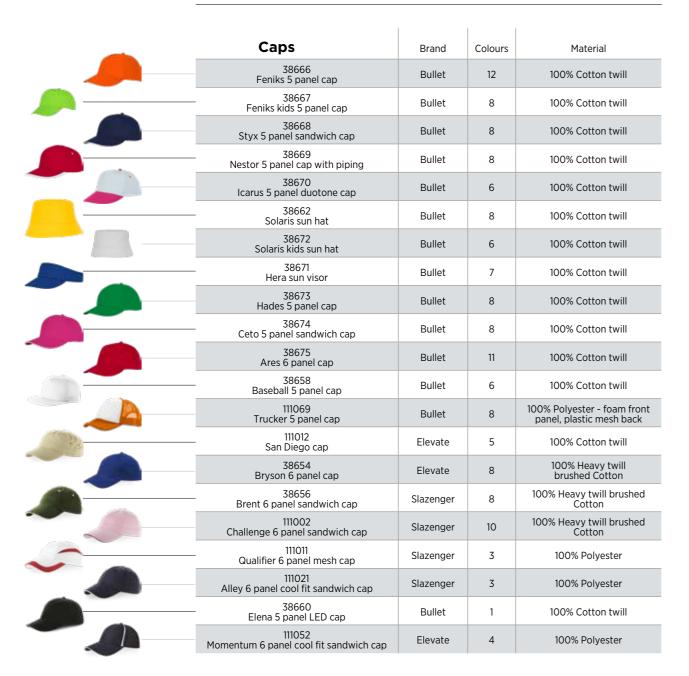

g sleeve<br>men's oxford shirt    | Elevate | 6       | Oxford of 100% Cotton.<br>40x32/2, 110x50               |
| 38163<br>Vaillant long sleeve<br>women's oxford shirt  | Elevate | 6       | Oxford of 100% Cotton.<br>40x32/2, 110x50               |
| 38168<br>Hamell long sleeve<br>men's stretch shirt     | Elevate | 3       | Poplin of 96% Cotton and 4% Elastane. 50x50+40D, 170x72 |
| 38169<br>Hamell long sleeve<br>women's stretch shirt   | Elevate | 3       | Poplin of 96% Cotton and 4% Elastane. 50x50+40D, 170x72 |
| 38176<br>Bigelow long sleeve<br>men's pique shirt      | Elevate | 5       | Double Pique knit of 95% Cotton<br>and 5% Elastane      |
| 38177<br>Bigelow long sleeve<br>women's pique shirt    | Elevate | 5       | Double Pique knit of 95% Cotton<br>and 5% Elastane      |



| GSM                  | CONFIDENCE IN TEXTILES  Tested for harmful substances according to Calas-Text* standard 100 13000024 | Fit      | Fabrication              | Sleeves     | Button-down | Label               |
|----------------------|------------------------------------------------------------------------------------------------------|----------|--------------------------|-------------|-------------|---------------------|
| 142 g/m²             | <b>✓</b>                                                                                             | Regular  | Oxford                   | Short       | Yes         | Heat transfer label |
| 142 g/m²             | <b>✓</b>                                                                                             | Regular  | Oxford