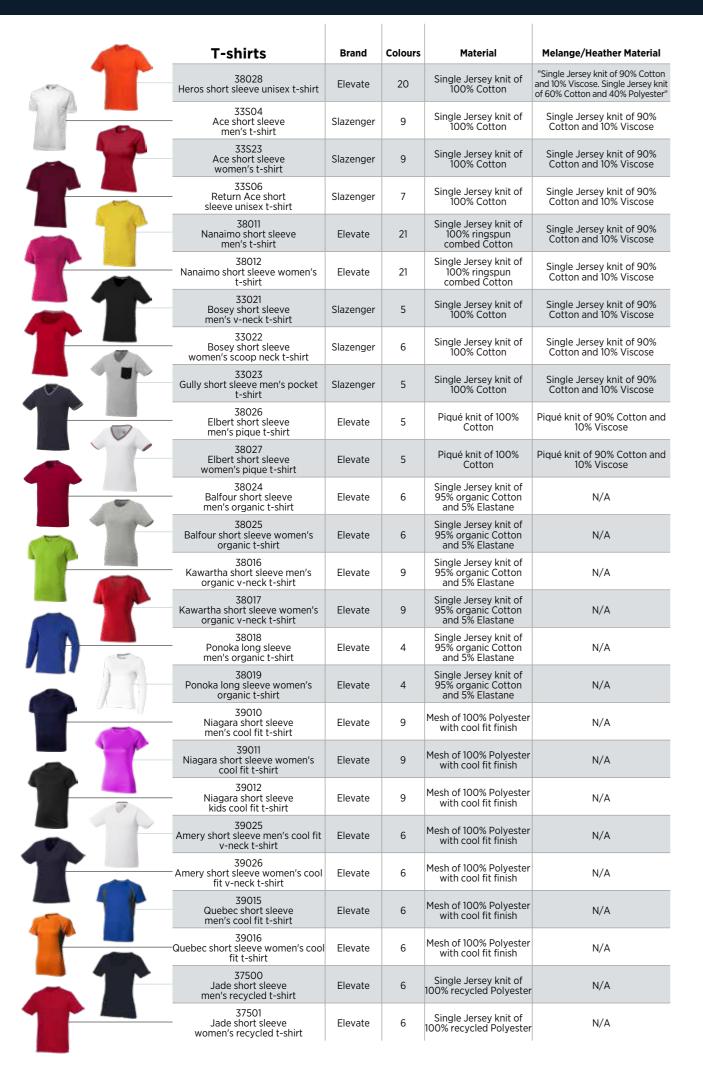

| GSM                  | Fit     | CONFIDENCE IN TEXTILES Tracted for hormful subotanoces according to Geta-brill subotanoces according t | Sleeves        | Neckline   | Collar                                | Label               |
|----------------------|---------|--------------------------------------------------------------------------------------------------------------------------------------------------------------------------------------------------------------------------------------------------------------------------------------------------------------------------------------------------------------------------------------------------------------------------------------------------------------------------------------------------------------------------------------------------------------------------------------------------------------------------------------------------------------------------------------------------------------------------------------------------------------------------------------------------------------------------------------------------------------------------------------------------------------------------------------------------------------------------------------------------------------------------------------------------------------------------------------------------------------------------------------------------------------------------------------------------------------------------------------------------------------------------------------------------------------------------------------------------------------------------------------------------------------------------------------------------------------------------------------------------------------------------------------------------------------------------------------------------------------------------------------------------------------------------------------------------------------------------------------------------------------------------------------------------------------------------------------------------------------------------------------------------------------------------------------------------------------------------------------------------------------------------------------------------------------------------------------------------------------------------------|----------------|------------|---------------------------------------|---------------------|
| 150 g/m²             | Regular | <b>✓</b>                                                                                                                                                                                                                                                                                                                                                                                                                                                                                                                                                                                                                                                                                                                                                                                                                                                                                                                                                                                                                                                                                                                                                                                                                                                                                                                                                                                                                                                                                                                                                                                                                                                                                                                                                                                                                                                                                                                                                                                                                                                                                                                       | Short          | Crew neck  | Self-fabric                           | WHITE LABEL         |
| 150 g/m <sup>2</sup> | Relaxed |                                                                                                                                                                                                                                                                                                                                                                                                                                                                                                                                                                                                                                                                                                                                                                                                                                                                                                                                                                                                                                                                                                                                                                                                                                                                                                                                                                                                                                                                                                                                                                                                                                                                                                                                                                                                                                                                                                                                                                                                                                                                                                                                | Short          | Crew neck  | Flat knit rib collar<br>with elastane | Heat transfer label |
| 150 g/m²             | Regular |                                                                                                                                                                                                                                                                                                                                                                                                                                                                                                                                                                                                                                                                                                                                                                                                                                                                                                                                                                                                                                                                                                                                                                                                                                                                                                                                                                                                                                                                                                                                                                                                                                                                                                                                                                                                                                                                                                                                                                                                                                                                                                                                | Short          | Crew neck  | Flat knit rib collar<br>with elastane | Heat transfer label |
| 180-190 g/m²         | Relaxed |                                                                                                                                                                                                                                                                                                                                                                                                                                                                                                                                                                                                                                                                                                                                                                                                                                                                                                                                                                                                                                                                                                                                                                                                                                                                                                                                                                                                                                                                                                                                                                                                                                                                                                                                                                                                                                                                                                                                                                                                                                                                                                                                | Short          | Crew neck  | Flat knit rib collar<br>with elastane | Heat transfer label |
| 160 g/m²             | Regular | <b>✓</b>                                                                                                                                                                                                                                                                                                                                                                                                                                                                                                                                                                                                                                                                                                                                                                                                                                                                                                                                                                                                                                                                                                                                                                                                                                                                                                                                                                                                                                                                                                                                                                                                                                                                                                                                                                                                                                                                                                                                                                                                                                                                                                                       | Short          | Crew neck  | Flat knit rib                         | Heat transfer label |
| 160 g/m²             | Regular | <b>✓</b>                                                                                                                                                                                                                                                                                                                                                                                                                                                                                                                                                                                                                                                                                                                                                                                                                                                                                                                                                                                                                                                                                                                                                                                                                                                                                                                                                                                                                                                                                                                                                                                                                                                                                                                                                                                                                                                                                                                                                                                                                                                                                                                       | Short          | Crew neck  | Flat knit rib                         | Heat transfer label |
| 150 g/m²             | Regular |                                                                                                                                                                                                                                                                                                                                                                                                                                                                                                                                                                                                                                                                                                                                                                                                                                                                                                                                                                                                                                                                                                                                                                                                                                                                                                                                                                                                                                                                                                                                                                                                                                                                                                                                                                                                                                                                                                                                                                                                                                                                                                                                | Short          | V-neck     | Self-fabric                           | Heat transfer label |
| 150 g/m²             | Regular |                                                                                                                                                                                                                                                                                                                                                                                                                                                                                                                                                                                                                                                                                                                                                                                                                                                                                                                                                                                                                                                                                                                                                                                                                                                                                                                                                                                                                                                                                                                                                                                                                                                                                                                                                                                                                                                                                                                                                                                                                                                                                                                                | Short          | Scoop neck | Self-fabric                           | Heat transfer label |
| 150 g/m²             | Regular |                                                                                                                                                                                                                                                                                                                                                                                                                                                                                                                                                                                                                                                                                                                                                                                                                                                                                                                                                                                                                                                                                                                                                                                                                                                                                                                                                                                                                                                                                                                                                                                                                                                                                                                                                                                                                                                                                                                                                                                                                                                                                                                                | Short          | Crew neck  | Self-fabric                           | Heat transfer label |
| 180 g/m²             | Regular | <b>✓</b>                                                                                                                                                                                                                                                                                                                                                                                                                                                                                                                                                                                                                                                                                                                                                                                                                                                                                                                                                                                                                                                                                                                                                                                                                                                                                                                                                                                                                                                                                                                                                                                                                                                                                                                                                                                                                                                                                                                                                                                                                                                                                                                       | Short          | V-neck     | Flat knit rib with tipping            | Heat transfer label |
| 180 g/m²             | Regular | <b>✓</b>                                                                                                                                                                                                                                                                                                                                                                                                                                                                                                                                                                                                                                                                                                                                                                                                                                                                                                                                                                                                                                                                                                                                                                                                                                                                                                                                                                                                                                                                                                                                                                                                                                                                                                                                                                                                                                                                                                                                                                                                                                                                                                                       | Short          | V-neck     | Flat knit rib with tipping            | Heat transfer label |
| 200 g/m <sup>2</sup> | Regular | <b>✓</b>                                                                                                                                                                                                                                                                                                                                                                                                                                                                                                                                                                                                                                                                                                                                                                                                                                                                                                                                                                                                                                                                                                                                                                                                                                                                                                                                                                                                                                                                                                                                                                                                                                                                                                                                                                                                                                                                                                                                                                                                                                                                                                                       | Short          | Crew neck  | Self-fabric                           | Heat transfer label |
| 200 g/m <sup>2</sup> | Regular | <b>✓</b>                                                                                                                                                                                                                                                                                                                                                                                                                                                                                                                                                                                                                                                                                                                                                                                                                                                                                                                                                                                                                                                                                                                                                                                                                                                                                                                                                                                                                                                                                                                                                                                                                                                                                                                                                                                                                                                                                                                                                                                                                                                                                                                       | Short          | Crew neck  | Self-fabric                           | Heat transfer label |
| 200 g/m <sup>2</sup> | Regular | <b>✓</b>                                                                                                                                                                                                                                                                                                                                                                                                                                                                                                                                                                                                                                                                                                                                                                                                                                                                                                                                                                                                                                                                                                                                                                                                                                                                                                                                                                                                                                                                                                                                                                                                                                                                                                                                                                                                                                                                                                                                                                                                                                                                                                                       | Short          | V-neck     | Self-fabric                           | Heat transfer label |
| 200 g/m <sup>2</sup> | Regular | <b>✓</b>                                                                                                                                                                                                                                                                                                                                                                                                                                                                                                                                                                                                                                                                                                                                                                                                                                                                                                                                                                                                                                                                                                                                                                                                                                                                                                                                                                                                                                                                                                                                                                                                                                                                                                                                                                                                                                                                                                                                                                                                                                                                                                                       | Short          | V-neck     | Self-fabric                           | Heat transfer label |
| 200 g/m <sup>2</sup> | Regular | <b>✓</b>                                                                                                                                                                                                                                                                                                                                                                                                                                                                                                                                                                                                                                                                                                                                                                                                                                                                                                                                                                                                                                                                                                                                                                                                                                                                                                                                                                                                                                                                                                                                                                                                                                                                                                                                                                                                                                                                                                                                                                                                                                                                                                                       | Long           | Crew neck  | Self-fabric                           | Heat transfer label |
| 200 g/m <sup>2</sup> | Regular | <b>✓</b>                                                                                                                                                                                                                                                                                                                                                                                                                                                                                                                                                                                                                                                                                                                                                                                                                                                                                                                                                                                                                                                                                                                                                                                                                                                                                                                                                                                                                                                                                                                                                                                                                                                                                                                                                                                                                                                                                                                                                                                                                                                                                                                       | Long           | Crew neck  | Self-fabric                           | Heat transfer label |
| 145 g/m²             | Regular | <b>✓</b>                                                                                                                                                                                                                                                                                                                                                                                                                                                                                                                                                                                                                                                                                                                                                                                                                                                                                                                                                                                                                                                                                                                                                                                                                                                                                                                                                                                                                                                                                                                                                                                                                                                                                                                                                                                                                                                                                                                                                                                                                                                                                                                       | Short - Raglan | Crew neck  | Self-fabric                           | Heat transfer label |
| 145 g/m²             | Regular | <b>✓</b>                                                                                                                                                                                                                                                                                                                                                                                                                                                                                                                                                                                                                                                                                                                                                                                                                                                                                                                                                                                                                                                                                                                                                                                                                                                                                                                                                                                                                                                                                                                                                                                                                                                                                                                                                                                                                                                                                                                                                                                                                                                                                                                       | Short - Raglan | Crew neck  | Self-fabric                           | Heat transfer label |
| 145 g/m²             | Regular | <b>✓</b>                                                                                                                                                                                                                                                                                                                                                                                                                                                                                                                                                                                                                                                                                                                                                                                                                                                                                                                                                                                                                                                                                                                                                                                                                                                                                                                                                                                                                                                                                                                                                                                                                                                                                                                                                                                                                                                                                                                                                                                                                                                                                                                       | Short - Raglan | Crew neck  | Self-fabric                           | Heat transfer label |
| 145 g/m²             | Regular | <b>✓</b>                                                                                                                                                                                                                                                                                                                                                                                                                                                                                                                                                                                                                                                                                                                                                                                                                                                                                                                                                                                                                                                                                                                                                                                                                                                                                                                                                                                                                                                                                                                                                                                                                                                                                                                                                                                                                                                                                                                                                                                                                                                                                                                       | Short          | V-neck     | Self-fabric                           | Heat transfer label |
| 145 g/m²             | Regular | <b>✓</b>                                                                                                                                                                                                                                                                                                                                                                                                                                                                                                                                                                                                                                                                                                                                                                                                                                                                                                                                                                                                                                                                                                                                                                                                                                                                                                                                                                                                                                                                                                                                                                                                                                                                                                                                                                                                                                                                                                                                                                                                                                                                                                                       | Short          | V-neck     | Self-fabric                           | Heat transfer label |
| 145 g/m²             | Regular | <b>✓</b>                                                                                                                                                                                                                                                                                                                                                                                                                                                                                                                                                                                                                                                                                                                                                                                                                                                                                                                                                                                                                                                                                                                                                                                                                                                                                                                                                                                                                                                                                                                                                                                                                                                                                                                                                                                                                                                                                                                                                                                                                                                                                                                       | Short - Raglan | Crew neck  | Self-fabric                           | Heat transfer label |
| 145 g/m²             | Regular | <b>✓</b>                                                                                                                                                                                                                                                                                                                                                                                                                                                                                                                                                                                                                                                                                                                                                                                                                                                                                                                                                                                                                                                                                                                                                                                                                                                                                                                                                                                                                                                                                                                                                                                                                                                                                                                                                                                                                                                                                                                                                                                                                                                                                                                       | Short - Raglan | Crew neck  | Self-fabric                           | Heat transfer label |
| 160 g/m²             | Regular | <b>✓</b>                                                                                                                                                                                                                                                                                                                                                                                                                                                                                                                                                                                                                                                                                                                                                                                                                                                                                                                                                                                                                                                                                                                                                                                                                                                                                                                                                                                                                                                                                                                                                                                                                                                                                                                                                                                                                                                                                                                                                                                                                                                                                                                       | Short          | Crew neck  | Self-fabric                           | Heat transfer label |
| 160 g/m²             | Regular | <b>✓</b>                                                                                                                                                                                                                                                                                                                                                                                                                                                                                                                                                                                                                                                                                                                                                                                                                                                                                                                                                                                                                                                                                                                                                                                                                                                                                                                                                                                                                                                                                                                                                                                                                                                                                                                                                                                                                                                                                                                                                                                                                                                                                                                       | Short          | Scoop neck | Self-fabric                           | Heat transfer label |