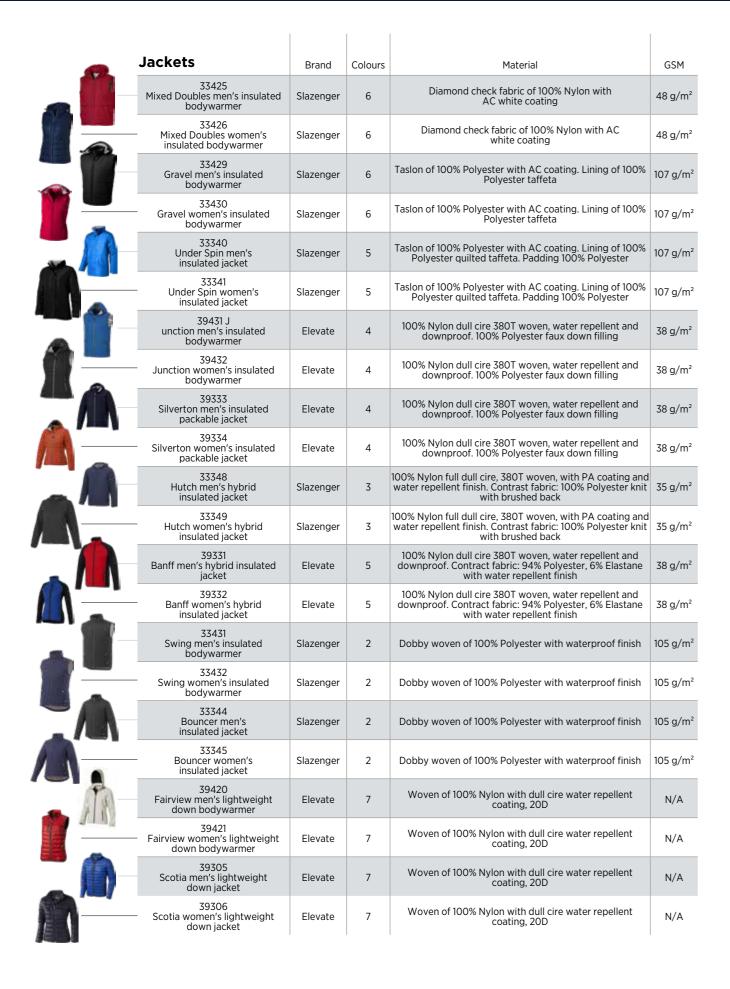

| Insulated - Faux<br>down      |            |            |                    | <b>✓</b>        |          |                       | WHITE LABEL         |
| Regular  | <b>✓</b>                                                                                                        | Insulated - Faux<br>down      |            |            |                    | <b>✓</b>        |          |                       | WHITE LABEL         |
|          | <b>✓</b>                                                                                                        | Insulated - Faux<br>down      |            |            |                    | <b>✓</b>        |          |                       | WHITE LABEL         |



| Fit      | CONFIDENCE IN TEXTURES IN TEXT | Jacket type                                    | Hood       | WATERPROOF | WATER<br>RESISTANT | WATER REPELLENT | WIND      | BREATHABLE           | Label               |
|----------|-----------------------------------------------------------------------------------------------------------------------------------------------------------------------------------------------------------------------------------------------------------------------------------------------------------------------------------------------------------------------------------------------------------------------------------------------------------------------------------------------------------------------------------------------------------------------------------------