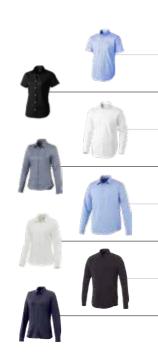

| Shirts                                                 | Brand   | Colours | Material                                                |
|--------------------------------------------------------|---------|---------|---------------------------------------------------------|
| 38160<br>Manitoba short sleeve<br>men's oxford shirt   | Elevate | 3       | Oxford of 100% Cotton.<br>40x32/2, 110x50               |
| 38161<br>Manitoba short sleeve<br>women's oxford shirt | Elevate | 3       | Oxford of 100% Cotton.<br>40x32/2, 110x50               |
| 38162<br>Vaillant long sleeve<br>men's oxford shirt    | Elevate | 6       | Oxford of 100% Cotton.<br>40x32/2, 110x50               |
| 38163<br>Vaillant long sleeve<br>women's oxford shirt  | Elevate | 6       | Oxford of 100% Cotton.<br>40x32/2, 110x50               |
| 38168<br>Hamell long sleeve<br>men's stretch shirt     | Elevate | 3       | Poplin of 96% Cotton and 4% Elastane. 50x50+40D, 170x72 |
| 38169<br>Hamell long sleeve<br>women's stretch shirt   | Elevate | 3       | Poplin of 96% Cotton and 4% Elastane. 50x50+40D, 170x72 |
| 38176<br>Bigelow long sleeve<br>men's pique shirt      | Elevate | 5       | Double Pique knit of 95% Cotton<br>and 5% Elastane      |
| 38177<br>Bigelow long sleeve<br>women's pique shirt    | Elevate | 5       | Double Pique knit of 95% Cotton<br>and 5% Elastane      |

| GSM                  | CONFIDENCE IN TEXTILES  Tested for harmful substances according to Calas-Text* standard 100 13000024 | Fit      | Fabrication              | Sleeves     | Button-down | Label               |
|----------------------|------------------------------------------------------------------------------------------------------|----------|--------------------------|-------------|-------------|---------------------|
| 142 g/m²             | <b>✓</b>                                                                                             | Regular  | Oxford                   | Short       | Yes         | Heat transfer label |
| 142 g/m²             | <b>✓</b>                                                                                             | Regular  | Oxford                   | Short       | No          | Heat transfer label |
| 142 g/m²             | <b>✓</b>                                                                                             | Regular  | Oxford                   | Long        | Yes         | Heat transfer label |
| 142 g/m²             | <b>✓</b>                                                                                             | Regular  | Oxford                   | Long        | No          | Heat transfer label |
| 118 g/m²             | <b>✓</b>                                                                                             | Regular  | Poplin with elastane     | Long        | Hidden      | Heat transfer label |
| 118 g/m²             | <b>✓</b>                                                                                             | Regular  | Poplin with elastane     | Long Hidden |             | Heat transfer label |
| 200 g/m²             | <b>✓</b>                                                                                             | Tailored | Piqué knit with elastane | Long        | Yes         | Heat transfer label |
| 200 g/m <sup>2</sup> | <b>✓</b>                                                                                             | Tailored | Piqué knit with elastane | Long        | Yes         | Heat transfer label |