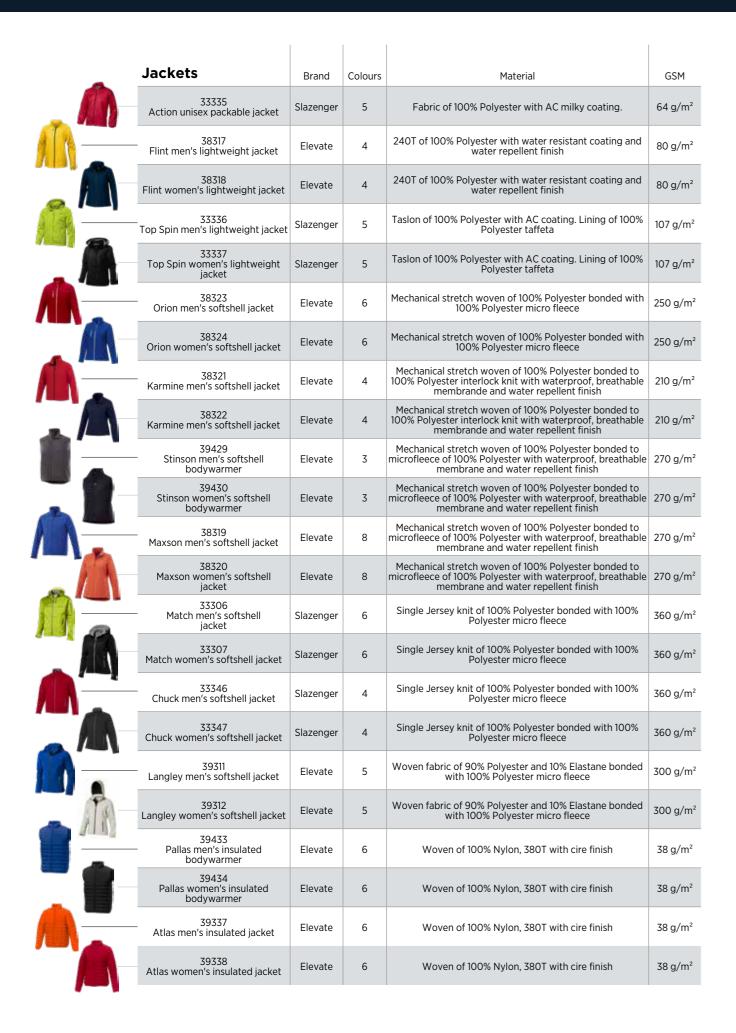

ll lining   |
| 275-280 g/m <sup>2</sup> | 58                 | Metal buckle closure                               | Curved | <b>✓</b> | Embroidered (4) | Full lining   |
| 130 g/m²                 | 58                 | Fabric hook and loop fastener with metal ring      | Curved |          |                 |               |
| 104 g/m²                 | 58                 | Fabric hook and loop fastener with metal ring      | Curved | <b>✓</b> |                 |               |
| 180 g/m²                 | 58                 | Fabric hook and loop fastener                      | Curved |          | Embroidered (6) | Full lining   |
| 120 g/m²                 | 58                 | Fabric hook and loop fastener with rubber logo tab | Curved | <b>✓</b> |                 | Full lining   |



| Fit      | CONFIDENCE IN TEXTILES  Rested for hamful substances according to Cole - See "Francisco Sto 1306024" Centador 1 | Jacket type                   | Hood       | WATERPROOF | WATER<br>RESISTANT | WATER REPELLENT | WIND     | BREATHABLE            | Label               |
|----------|-----------------------------------------------------------------------------------------------------------------|-------------------------------|------------|------------|--------------------|-----------------|----------|-----------------------|---------------------|
| Regular  |                                                                                                                 | Lightweight                   | Roll-away  |            |                    | <b>✓</b>        | <b>✓</b> |