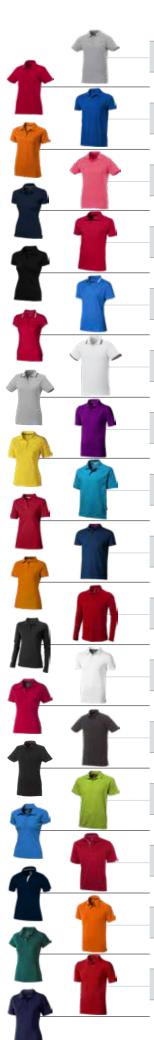

| Polos                                                     | Brand     | Colours | Material                                                       |
|-----------------------------------------------------------|-----------|---------|----------------------------------------------------------------|
| 38100 Liberty short sleeve<br>men's polo                  | Elevate   | 7       | Piqué knit of 100% Cotton                                      |
| 38101 Liberty short sleeve<br>women's polo                | Elevate   | 7       | Piqué knit of 100% Cotton                                      |
| 38106 Helios short sleeve<br>men's polo                   | Elevate   | 20      | Piqué knit of 100% Cotton                                      |
| 38107 Helios short sleeve<br>women's polo                 | Elevate   | 20      | Piqué knit of 100% Cotton                                      |
| 33098 Advantage short sleeve men's polo                   | Slazenger | 12      | Piqué knit of 100% Cotton                                      |
| 33099 Advantage short<br>sleeve women's polo              | Slazenger | 12      | Piqué knit of 100% Cotton                                      |
| 33102 Let short sleeve men's jersey polo                  | Slazenger | 4       | Single Jersey of 100% Cotton                                   |
| . 33103 Let short sleeve<br>women's jersey polo           | Slazenger | 4       | Single Jersey of 100% Cotton                                   |
| 33104 Deuce short sleeve men's polo with tipping          | Slazenger | 5       | Piqué knit of 100% combed Cotton                               |
| 33105 Deuce short sleeve women's polo with tipping        | Slazenger | 5       | Piqué knit of 100% combed Cotton                               |
| 38102 Fairfield short sleeve<br>men's polo with tipping   | Elevate   | 5       | Piqué knit of 100% Cotton                                      |
| 38103 Fairfield short sleeve women's polo with tipping    | Elevate   | 5       | Piqué knit of 100% Cotton                                      |
| 38080 Calgary short sleeve<br>men's polo                  | Elevate   | 21      | Piqué knit of 100% Cotton                                      |
| . 38081 Calgary short sleeve women's polo                 | Elevate   | 21      | Piqué knit of 100% Cotton                                      |
| 33S01 Forehand short sleeve<br>men's polo                 | Slazenger | 10      | Piqué knit of 100% combed Cotton                               |
| 33S03 Forehand short<br>sleeve women's polo               | Slazenger | 10      | Piqué knit of 100% combed Cotton                               |
| 33096 Hacker short sleeve<br>men's polo                   | Slazenger | 10      | Piqué knit of 100% Cotton                                      |
| 33097 Hacker short sleeve<br>women's polo                 | Slazenger | 10      | Piqué knit of 100% Cotton                                      |
| 38086 Oakville long sleeve<br>men's polo                  | Elevate   | 6       | Piqué knit of 100% Cotton                                      |
| 38087 Oakville long sleeve<br>women's polo                | Elevate   | 6       | Piqué knit of 100% Cotton                                      |
| 38084 Markham short sleeve<br>men's stretch polo          | Elevate   | 7       | Double Piqué knit of 95% Cotton<br>and 5% Elastane             |
| 38085 Markham short sleeve<br>women's stretch polo        | Elevate   | 7       | Double Piqué knit of 95% Cotton<br>and 5% Elastane             |
| 38104 Atkinson short sleeve button-down men's polo        | Elevate   | 6       | Double Piqué knit of 95% Cotton<br>and 5% Elastane             |
| 38105 Atkinson short sleeve<br>button-down women's polo   | Elevate   | 6       | Double Piqué knit of 95% Cotton<br>and 5% Elastane             |
| 33108 Game short sleeve<br>men's cool fit polo            | Slazenger | 6       | Mesh of 100% Polyester with<br>Cool Fit finish                 |
| 33109 Game short sleeve<br>women's cool fit polo          | Slazenger | 6       | Mesh of 100% Polyester with<br>Cool Fit finish                 |
| 39084 Kiso short sleeve<br>men's cool fit polo            | Elevate   | 6       | Textured knit of 100% micro Polyester with Cool Fit finish     |
| 39085 Kiso short sleeve<br>women's cool fit polo          | Elevate   | 6       | Textured knit of 100% micro Polyester with Cool Fit finish     |
| 39082 Ottawa short sleeve<br>men's cool fit polo          | Elevate   | 8       | Piqué of 100% Polyester with<br>Cool Fit finish                |
| 39083 Ottawa short sleeve<br>women's cool fit polo        | Elevate   | 8       | Piqué of 100% Polyester with<br>Cool Fit finish                |
| 37502 Beryl short sleeve<br>men's organic recycled polo   | Elevate   | 6       | Piqué knit of 70% organic Cotton<br>and 30% recycled Polyester |
| 37503 Beryl short sleeve<br>women's organic recycled polo | Elevate   | 6       | Piqué knit of 70% organic Cotton<br>and 30% recycled Polyester |

| Melange/Heather Material                                                               | GSM                  | Fit      | CONFIDENCE IN TEXTUES  Tested for harmful substances occording to Oslo-Tex* Standard 180 | Sleeves | Collar        | # Buttons             | Label               |
|----------------------------------------------------------------------------------------|----------------------|----------|------------------------------------------------------------------------------------------|---------|---------------|-----------------------|---------------------|
| Piqué knit of 95% Cotton and 5% Viscose<br>Piqué knit of 60% Cotton and 40% Polyester  | 160 g/m <sup>2</sup> | Regular  | V Caragas                                                                                | Short   | Flat knit rib | Two button placket    | WHITE LABEL         |
| Piqué knit of 95% Cotton and 5% Viscose Piqué<br>knit of 60% Cotton and 40% Polyester  | 160 g/m²             | Regular  | <b>✓</b>                                                                                 | Short   | Flat knit rib | Three button placket  | WHITE LABEL         |
| Piqué knit of 90% Cotton and 10% Viscose Piqué<br>knit of 60% Cotton and 40% Polyester | 180 g/m <sup>2</sup> | Regular  | <b>✓</b>                                                                                 | Short   | Flat knit rib | Two button placket    | WHITE LABEL         |
| Piqué knit of 90% Cotton and 10% Viscose Piqué<br>knit of 60% Cotton and 40% Polyester | 180 g/m²             | Regular  | <b>✓</b>                                                                                 | Short   | Flat knit rib | Three button placket  | WHITE LABEL         |
| Piqué knit of 85% Cotton and 15% Viscose                                               | 160 g/m <sup>2</sup> | Tailored |                                                                                          | Short   | Flat knit rib | Two button placket    | Heat transfer label |
| Piqué knit of 85% Cotton and 15% Viscose                                               | 160 g/m²             | Tailored |                                                                                          | Short   | Flat knit rib | Three button placket  | Heat transfer label |
| N/A                                                                                    | 180 g/m²             | Tailored |                                                                                          | Short   | Self-fabric   | Two button placket    | Heat transfer label |
| N/A                                                                                    | 180 g/m²             | Tailored |                                                                                          | Short   | Self-fabric   | Three button placket  | Heat transfer label |
| N/A                                                                                    | 180 g/m²             | Tailored |                                                                                          | Short   | Flat knit rib | Two button placket    | Heat transfer label |
| N/A                                                                                    | 180 g/m²             | Tailored |                                                                                          | Short   | Flat knit rib | Three button placket  | Heat transfer label |
| Piqué knit of 90% Cotton and 10% Viscose                                               | 180 g/m²             | Regular  | <b>✓</b>                                                                                 | Short   | Flat knit rib | Two button placket    | Heat transfer label |
| Piqué knit of 90% Cotton and 10% Viscose                                               | 180 g/m²             | Regular  | <b>✓</b>                                                                                 | Short   | Flat knit rib | Three button placket  | Heat transfer label |
| Piqué knit of 90% Cotton and 10% Viscose                                               | 200 g/m <sup>2</sup> | Regular  | <b>✓</b>                                                                                 | Short   | Flat knit rib | Two button placket    | Heat transfer label |
| Piqué knit of 90% Cotton and 10% Viscose                                               | 200 g/m <sup>2</sup> | Regular  | <b>✓</b>                                                                                 | Short   | Flat knit rib | Three button placket  | Heat transfer label |
| Piqué knit of 90% Cotton and 10% Viscose                                               | 220 g/m <sup>2</sup> | Relaxed  |                                                                                          | Short   | Flat knit rib | Two button placket    | Heat transfer label |
| Piqué knit of 90% Cotton and 10% Viscose                                               | 220 g/m <sup>2</sup> | Relaxed  |                                                                                          | Short   | Flat knit rib | Two button<br>placket | Heat transfer label |
| N/A                                                                                    | 220 g/m²             | Regular  |                                                                                          | Short   | Flat knit rib | Three button placket  | Heat transfer label |
| N/A                                                                                    | 220 g/m²             | Regular  | <b>✓</b>                                                                                 | Short   | Flat knit rib | Four button placket   | Heat transfer label |
| Piqué knit of 90% Cotton and 10% Viscose                                               | 200 g/m <sup>2</sup> | Regular  | <b>✓</b>                                                                                 | Long    | Flat knit rib | Two button placket    | Heat transfer label |
| Piqué knit of 90% Cotton and 10% Viscose                                               | 200 g/m <sup>2</sup> | Regular  | <b>✓</b>                                                                                 | Long    | Flat knit rib | Three button placket  | Heat transfer label |
| Double Piqué knit of 85% Cotton, 10% Viscose and 5% Elastane                           | 200 g/m <sup>2</sup> | Regular  | <b>✓</b>                                                                                 | Short   | Self-fabric   | Three button placket  | Heat transfer label |
| Double Piqué knit of 85% Cotton, 10% Viscose and 5% Elastane                           | 200 g/m <sup>2</sup> | Regular  | <b>✓</b>                                                                                 | Short   | Self-fabric   | Four button placket   | Heat transfer label |
| N/A                                                                                    | 200 g/m <sup>2</sup> | Regular  | <b>✓</b>                                                                                 | Short   | Self-fabric   | Three button placket  | Heat transfer label |
| N/A                                                                                    | 200 g/m <sup>2</sup> | Regular  | <b>✓</b>                                                                                 | Short   | Self-fabric   | Four button placket   | Heat transfer label |
| N/A                                                                                    | 125 g/m <sup>2</sup> | Tailored |                                                                                          | Short   | Self-fabric   | Three button placket  | Heat transfer label |
| N/A                                                                                    | 125 g/m <sup>2</sup> | Tailored |                                                                                          | Short   | Self-fabric   | Three button placket  | Heat transfer label |
| N/A                                                                                    | 150 g/m <sup>2</sup> | Global   |                                                                                          | Short   | Flat knit rib | Three button placket  | Heat transfer label |
| N/A                                                                                    | 150 g/m <sup>2</sup> | Global   |                                                                                          | Short   | Flat knit rib | Three button placket  | Heat transfer label |
| N/A                                                                                    | 220 g/m <sup>2</sup> | Regular  | <b>✓</b>                                                                                 | Short   | Self-fabric   | Two button placket    | Heat transfer label |
| N/A                                                                                    | 220 g/m <sup>2</sup> | Regular  | <b>✓</b>                                                                                 | Short   | Self-fabric   | Three button placket  | Heat transfer label |
| N/A                                                                                    | 220 g/m²             | Regular  | <b>✓</b>                                                                                 | Short   | Self-fabric   | Two button placket    | Heat transfer label |
| N/A                                                                                    | 220 g/m²             | Regular  | <b>✓</b>                                                                                 | Short   | Self-fabric   | Three button placket  | Heat transfer label |